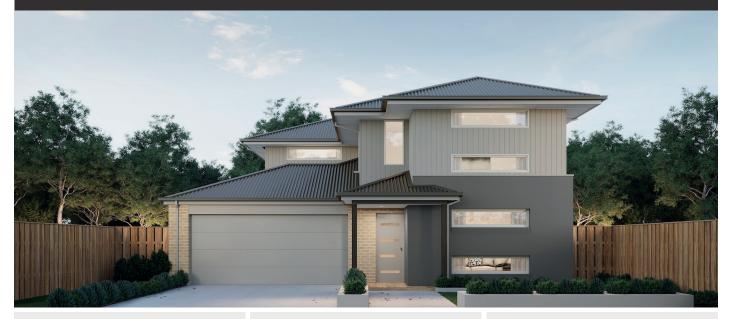

## House & Land Package

Lot 127 Balladnia Avenue Drouin Title expected August 2026 Tathra 30 (BRIDGEWATER)

From **\$762,152** 

2590mm

**CEILINGS** 

### 7 STAR ENERGY RATED

House Size 30.78sq House Dimensions 10.6m W x 18.14m L

Block Size

**Lot Size** 12.5m W x 28m L

| Ш | ÷ |  |
|---|---|--|

2

3

6

#### Inclusions

- Fixed site costs
- Developers guidelines
- Choice of Included Facades
- 7 Star energy efficiency rating to all orientations
- Up to 5.0kw solar PV system and Inverter
- 2590mm ceilings to ground floor
- Downlights to Entry, Kitchen, Family and Meals
- Choice of Laminate or Tiled flooring to Entry, Kitchen, Family and Meals. Carpet to the remaining areas
- 900mm Upright Stainless Steel oven and cooktop
- 20mm Quantum Zero Benchtops to Kitchen, Ensuite, Bathroom and Powder Room