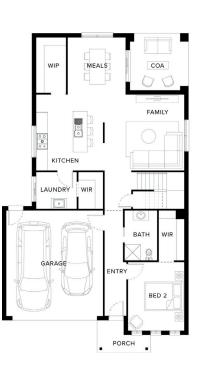

#### Inclusions

- Fixed site costs
- Developers guidelines
- Choice of Included Facades
- 7 Star energy efficiency rating to all orientations
- Up to 5.0kw solar PV system and Inverter
- 2590mm ceilings to ground floor
- Downlights to Entry, Kitchen, Family and Meals
- Choice of Laminate or Tiled flooring to Entry, Kitchen, Family and Meals. Carpet to the remaining areas
- 900mm Upright Stainless Steel oven and cooktop
- 20mm Quantum Zero Benchtops to Kitchen, Ensuite, Bathroom and Powder Room