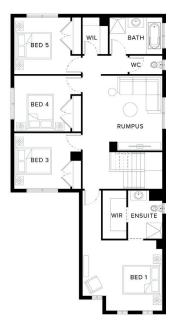

#### Inclusions

- Fixed site costs
- Developers guidelines
- Choice of Included Facades
- 7 Star energy efficiency rating to all orientations
- Up to 5.0kw solar PV system and Inverter
- 2590mm ceilings to ground floor
- Downlights to Entry, Kitchen, Family and Meals
- Choice of Laminate or Tiled flooring to Entry, Kitchen, Family and Meals. Carpet to the remaining areas
- 900mm Upright Stainless Steel oven and cooktop
- 20mm Quantum Zero Benchtops to Kitchen, Ensuite, Bathroom and Powder Room