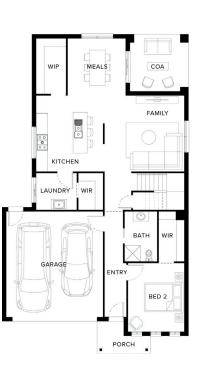

### FLOORING THROUGHOUT

House Size 30.78sq House Dimensions 10.6m W x 18.14m L Block Size

**Lot Size** 14m W x 28m L

| æ | Ē | ÷ | \$ |
|---|---|---|----|
| 5 | 2 | 3 | 2  |

#### Inclusions

- Fixed site costs
- Developers guidelines
- Choice of Included Facades
- 7 Star energy efficiency rating to all orientations
- Up to 5.0kw solar PV system and Inverter
- 2590mm ceilings to ground floor
- Downlights to Entry, Kitchen, Family and Meals
- Choice of Laminate or Tiled flooring to Entry, Kitchen, Family and Meals. Carpet to the remaining areas
- 900mm Upright Stainless Steel oven and cooktop
- 20mm Quantum Zero Benchtops to Kitchen, Ensuite, Bathroom and Powder Room