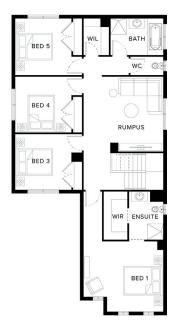

### FLOORING THROUGHOUT

House Size 30.78sq House Dimensions 10.6m W x 18.14m L Block Size

**Lot Size** 14m W x 28m L

| æ | Ē | ÷ | \$ |
|---|---|---|----|
| 5 | 2 | 3 | 2  |

#### Inclusions

- Fixed site costs
- Developers guidelines
- Choice of Included Facades
- 7 Star energy efficiency rating to all orientations
- Up to 5.0kw solar PV system and Inverter
- 2590mm ceilings to ground floor
- Downlights to Entry, Kitchen, Family and Meals
- Choice of Laminate or Tiled flooring to Entry, Kitchen, Family and Meals. Carpet to the remaining areas
- 900mm Upright Stainless Steel oven and cooktop
- 20mm Quantum Zero Benchtops to Kitchen, Ensuite, Bathroom and Powder Room