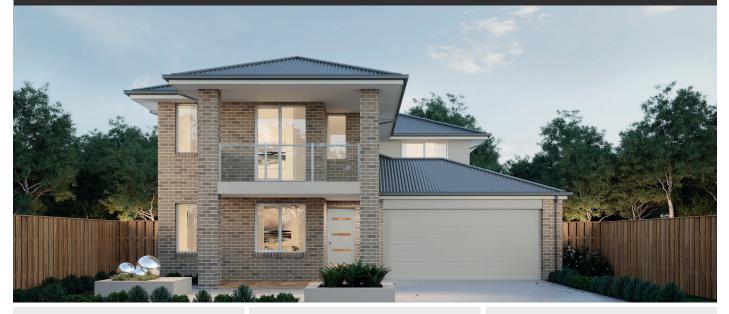

## House & Land Package

Lot 126 Balladnia Avenue Drouin Title expected August 2026 Tathra 30 (BRIDGEWATER)

From \$790,864

7 STAR ENERGY RATED

2590mm CEILINGS

### FLOORING THROUGHOUT

House Size 30.78sq House Dimensions 10.6m W x 18.14m L Block Size

**Lot Size** 14m W x 28m L

| æ | Ē | ÷ | \$ |
|---|---|---|----|
| 5 | 2 | 3 | 2  |

#### Inclusions

- Fixed site costs
- Developers guidelines
- Choice of Included Facades
- 7 Star energy efficiency rating to all orientations
- Up to 5.0kw solar PV system and Inverter
- 2590mm ceilings to ground floor
- Downlights to Entry, Kitchen, Family and Meals
- Choice of Laminate or Tiled flooring to Entry, Kitchen, Family and Meals. Carpet to the remaining areas
- 900mm Upright Stainless Steel oven and cooktop
- 20mm Quantum Zero Benchtops to Kitchen, Ensuite, Bathroom and Powder Room