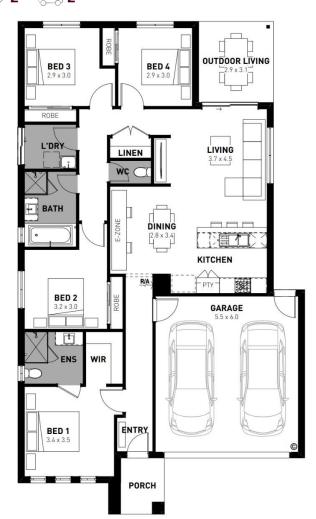

## Lismore 20

**4 2 2 2** 

FROM package price

\$645,896

## Altura, Drouin - 445m2 Lot 118 Tanella Way

- 7 Star energy rating
- Exposed aggregate driveway
- Shoreline façade included
- Quality floor coverings throughout
- Low E double glazed windows and sliding doors
- 3.5kW solar PV system
- Tiled kitchen splashback
- Westinghouse stainless steel appliances
- Choice of matt black or chrome tapware
- Brick infills over windows
- 25 year structural guarantee
- 12 month service warranty
- Fibre optic pack
- Metal Roof with whirlybird