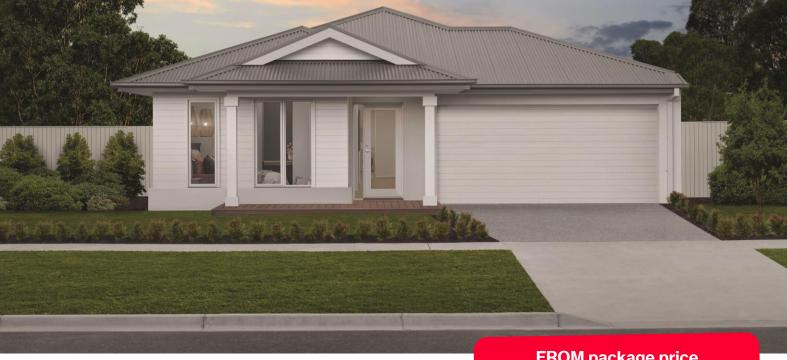

## Lismore 20

**4 2 2 2** 

FROM package price

\$645,896

## Altura, Drouin - 445m2 Lot 118 Tanella Way

- 7 Star energy rating
- Exposed aggregate driveway
- Shoreline façade included
- Quality floor coverings throughout
- Low E double glazed windows and sliding doors
- 3.5kW solar PV system
- Tiled kitchen splashback
- Westinghouse stainless steel appliances
- Choice of matt black or chrome tapware
- Brick infills over windows
- 25 year structural guarantee
- 12 month service warranty
- Fibre optic pack
- Metal Roof with whirlybird