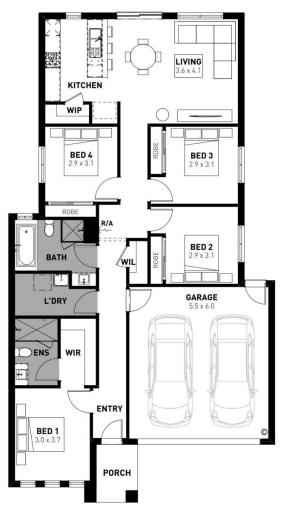

# Levi 18

## **4 2 2 2**

#### Altura, Drouin – 505m2 Lot 117 Tanella Way

- # 7 Star energy rating
- # Exposed aggregate driveway
- # Moda façade included
- # Quality floor coverings throughout
- # Low E double glazed windows and sliding doors
- # 3.5kW solar PV system
- # Tiled kitchen splashback
- # Westinghouse stainless steel appliances
- # Choice of matt black or chrome tapware
- # Brick infills over windows
- # 25 year structural guarantee
- # 12 month service warranty
- # Fibre optic pack
- # Metal Roof with whirlybird