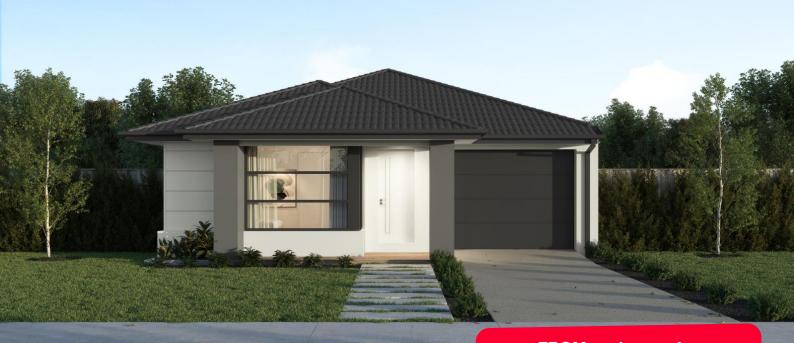

# FROM package price \$670,481

#### Altura, Drouin – 505m2 Lot 117 Tanella Way

- # 7 Star energy rating
- # Exposed aggregate driveway
- # Moda façade included
- # Quality floor coverings throughout
- # Low E double glazed windows and sliding doors
- # 3.5kW solar PV system
- # Tiled kitchen splashback
- # Westinghouse stainless steel appliances
- # Choice of matt black or chrome tapware
- # Brick infills over windows
- # 25 year structural guarantee
- # 12 month service warranty
- # Fibre optic pack
- # Metal Roof with whirlybird

### Homebuyers Centre

\*Price based on home type and floor plan shown and on builder's preferred siting. Floor plan depicts a traditional facade, modern facade shown and included in price. Image used is an artist impression for illustrative purposes only and may show decorative items not included in the price shown including path, fencing, landscaping, coach lights and furnishings. "From" pricing means that, subject to the terms of this disclaimer and any owner requested changes, the price advertised will be subject to change once fixed site costs and developer guidelines are confirmed. The price is based on an estimate and final pricing may vary if actual site conditions differ to those shown in these developer supplied documents Block and building dimensions may vary from the illustration and the details shown. For more information on the pricing and specification of this home please contact a New Homes Consultant. ABN Group Victoria has permission of the owner of the land to advertise the land as part of the price specified. The price does not include transfer duty, settlement costs, community infrastructure levies imposed or any other fees or disbursements associated with the settlement of the land. June-25