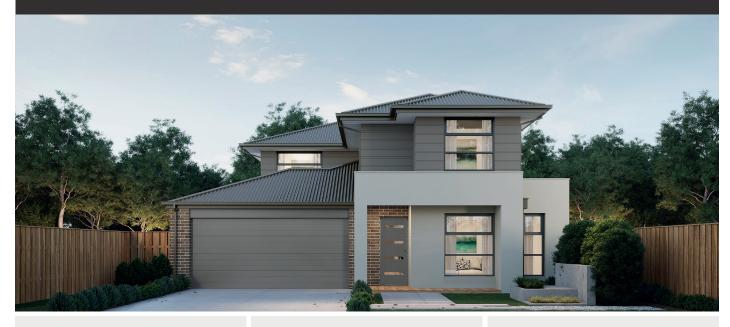

## House & Land Package

Lot 117 Tenella Way Drouin Title expected August 2026 Newport 28 (BRIDGEWATER)

\$787,619

7 STAR **ENERGY RATED**  2590mm **CEILINGS** 

**FLOORING THROUGHOUT** 

House Size

28.27sq

**House Dimensions** 11.66m W x 15.17m L **Block Size** 505m<sup>2</sup>