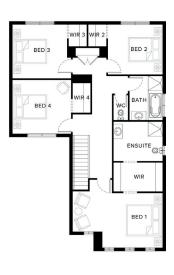

## House & Land Package

Lot 117 Tenella Way Drouin Title expected August 2026 Newport 28 (BRIDGEWATER)

\$787,619

7 STAR **ENERGY RATED**  2590mm **CEILINGS** 

**FLOORING THROUGHOUT** 

House Size

28.27sq

**House Dimensions** 11.66m W x 15.17m L **Block Size** 505m<sup>2</sup>