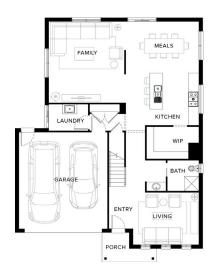

## Inclusions

- Fixed site costs
- · Developers guidelines
- · Choice of Included Facades
- · 7 Star energy efficiency rating to all orientations
- · Up to 5.0kw solar PV system and Inverter
- · 2590mm ceilings to ground floor
- · Downlights to Entry, Kitchen, Family and Meals
- Choice of Laminate or Tiled flooring to Entry, Kitchen, Family and Meals. Carpet to the remaining areas
- · 900mm Upright Stainless Steel oven and cooktop
- 20mm Quantum Zero Benchtops to Kitchen, Ensuite, Bathroom and Powder Room