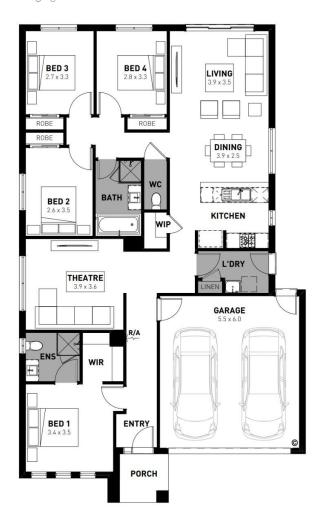

### Altura, Drouin - 544m2 Lot 113 Candlebark Road

- 7 Star energy rating
- Exposed aggregate driveway
- Soul façade included
- Quality floor coverings throughout
- Low E double glazed windows and sliding doors
- 3.5kW solar PV system
- Tiled kitchen splashback
- Westinghouse stainless steel appliances
- Choice of matt black or chrome tapware
- Brick infills over windows
- 25 year structural guarantee
- 12 month service warranty
- Fibre optic pack
- Metal Roof with whirlybird

\*Price based on home type and floor plan shown and on builder's preferred siting. Floor plan depicts a traditional facade, modern facade shown and included in price. Image used is an artist impression for illustrative purposes only and may show decorative items not included in the price shown including path, fencing, landscaping, coach lights and furnishings. \*From\* pricing means that, subject to the terms of this disclaimer and any owner requested changes, the price advertised will be subject to change once fixed site costs and developer guidelines are confirmed. The price is based on an estimate and final pricing may vary if actual site conditions differ to those shown in these developer supplied documents Block and building dimensions may vary from the illustration and the details shown. For more information on the pricing and specification of this home please consultant. ABM Group Victoria has permission of the owner of the land to advertise the land as part of the price specified. The price does not include transfer duty, settlement costs, community infrastructure levies imposed or any other fees or disbursements associated with the settlement of the land. June-25