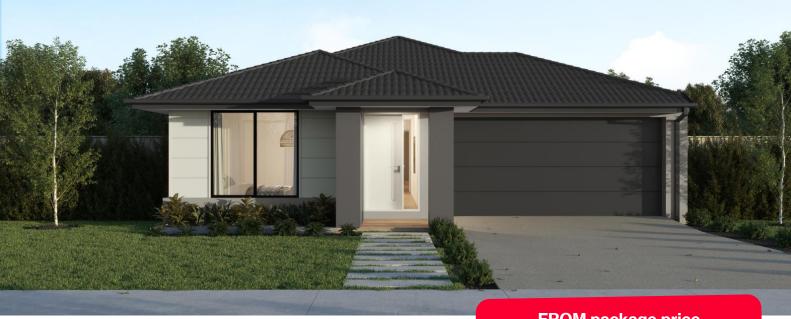

## Addison 20

### Altura, Drouin - 544m2 Lot 113 Candlebark Road

- 7 Star energy rating
- Exposed aggregate driveway
- Soul façade included
- Quality floor coverings throughout
- Low E double glazed windows and sliding doors
- 3.5kW solar PV system
- Tiled kitchen splashback
- Westinghouse stainless steel appliances
- Choice of matt black or chrome tapware
- Brick infills over windows
- 25 year structural guarantee
- 12 month service warranty
- Fibre optic pack
- Metal Roof with whirlybird

\*Price based on home type and floor plan shown and on builder's preferred siting. Floor plan depicts a traditional facade, modern facade shown and included in price. Image used is an artist impression for illustrative purposes only and may show decorative items not included in the price shown including path, fencing, landscaping, coach lights and furnishings. \*From\* pricing means that, subject to the terms of this disclaimer and any owner requested changes, the price advertised will be subject to change once fixed site costs and developer guidelines are confirmed. The price is based on an estimate and final pricing may vary if actual site conditions differ to those shown in these developer supplied documents Block and building dimensions may vary from the illustration and the details shown. For more information on the pricing and specification of this home please consultant. ABM Group Victoria has permission of the owner of the land to advertise the land as part of the price specified. The price does not include transfer duty, settlement costs, community infrastructure levies imposed or any other fees or disbursements associated with the settlement of the land. June-25