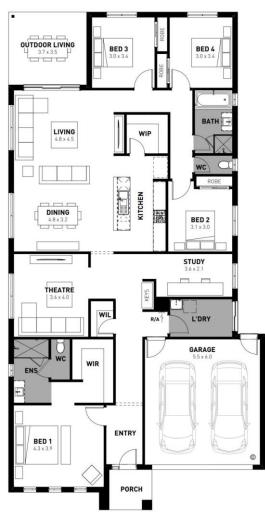

## Lawson 28

#### Altura, Drouin – 929m2 Lot 102 Candlebark Road

- # 7 Star energy rating
- # Exposed aggregate driveway
- # Soul façade included
- # Quality floor coverings throughout
- # Low E double glazed windows and sliding doors
- # 3.5kW solar PV system
- # Tiled kitchen splashback
- # Westinghouse stainless steel appliances
- # Choice of matt black or chrome tapware
- # Brick infills over windows
- # 25 year structural guarantee
- # 12 month service warranty
- # Fibre optic pack
- # Metal Roof with whirlybird