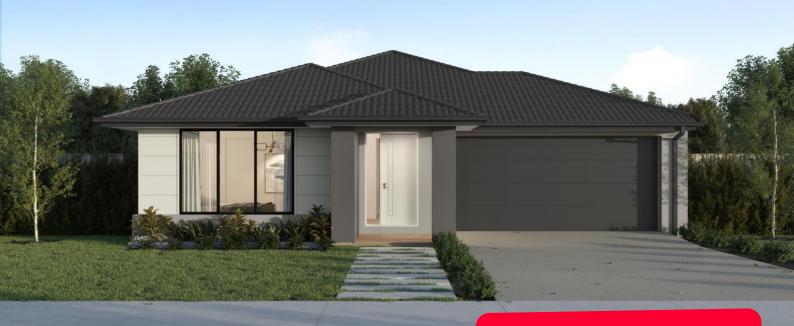

## Lawson 28

#### Altura, Drouin – 929m2 Lot 102 Candlebark Road

- # 7 Star energy rating
- # Exposed aggregate driveway
- # Soul façade included
- # Quality floor coverings throughout
- # Low E double glazed windows and sliding doors
- # 3.5kW solar PV system
- # Tiled kitchen splashback
- # Westinghouse stainless steel appliances
- # Choice of matt black or chrome tapware
- # Brick infills over windows
- # 25 year structural guarantee
- # 12 month service warranty
- # Fibre optic pack
- # Metal Roof with whirlybird

### Homebuyers Centre

\*Price based on home type and floor plan shown and on builder's preferred siting. Floor plan depicts a traditional facade, modern facade shown and included in price. Image used is an artist impression for illustrative purposes only and may show decorative items not included in the price shown including path, fencing, landscaping, coach lights and furnishings. "From" pricing means that, subject to the terms of this disclaimer and any owner requested changes, the price advertised will be subject to change once fixed site costs and developer guidelines are confirmed. The price is based on an estimate and final pricing may vary if actual site conditions differ to those shown in these developer supplied documents Block and building dimensions may vary from the illustration and the details shown. For more information on the pricing and specification of this home please contact a New Homes Consultant. ABN Group Victoria has permission of the owner of the land to advertise the land as part of the price specified. The price does not include transfer duty, settlement costs, community infrastructure levies imposed or any other fees or disbursements associated with the settlement of the land. June-25