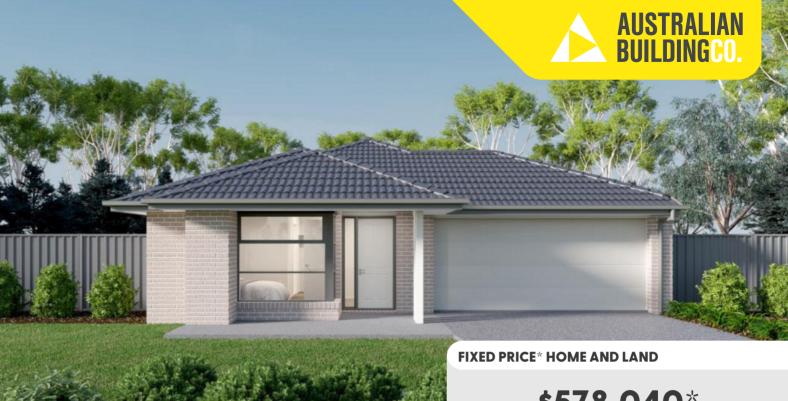

## **LOT 127 BALLADONIA AVENUE**

**ALTURA DROUIN** 

## LLOYD 20 (ABC LE) | VISTA FACADE

HOME SIZE: 20sq | 184m²

LAND SIZE: 12m WIDE BY 28m DEEP | 350m<sup>2</sup> FORECAST LAND TITLE REGISTRATION: JUN 2026

## LACHLAN PRYOR

LACHLANPRYOR@ABCHOMES.COM.AU 0411 131 250

\$578,040\*

\*Price fixed based on Forecast Land Title Registration Date