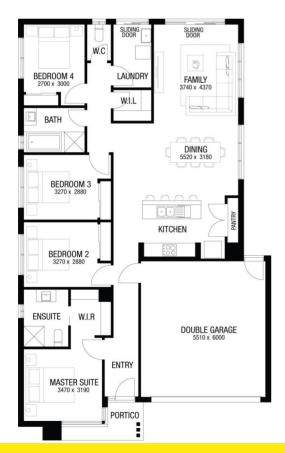

## LLOYD 20 (ABC LE) | VISTA FACADE

HOME SIZE: 20sq | 184m²

LAND SIZE: 12m WIDE BY 28m DEEP | 350m<sup>2</sup> FORECAST LAND TITLE REGISTRATION: JUN 2026

## BUILT TO OUR BASE SPECIFICATIONS AND LAND, PLUS:

- √ 2550mm Ceiling
- ✓ \$15k Site Cost Allowance
- √ Timber/Carpet Flooring
- ✓ NBN
- ✓ Recycled Water
- ✓ Infill Above Garage
- ✓ Driveway & Drain to Garage
- ✓ Blinds
- ✓ Colourbond Roof
- ✓ Bushfire Upgrades