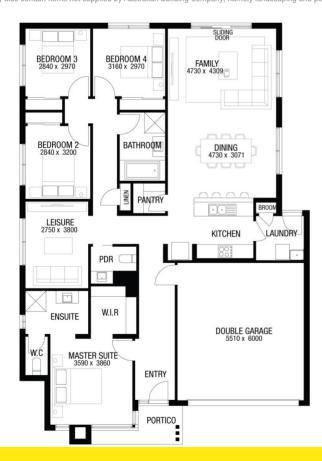

## **LOT 126 BALLADONIA AVENUE**

**ALTURA DROUIN 3818** 

SAFFIRE 22 | COVE FACADE

HOME SIZE: 22sq | 208m<sup>2</sup>

LAND SIZE: 14m WIDE BY 28m DEEP | 392m<sup>2</sup> FORECAST LAND TITLE REGISTRATION: AUG 2026

## BUILT TO OUR BASE SPECIFICATIONS AND LAND, PLUS:

- √ 7 star energy rating
- ✓ Site cost allowance
- ✓ Eaves to façade
- Quality tiles to bathrooms, ensuite and laundry
- ✓ Tiled shower base
- ✓ Stylish stainless steel appliances
- ✓ Ducted gas heating
- ✓ Bushfire Upgrades