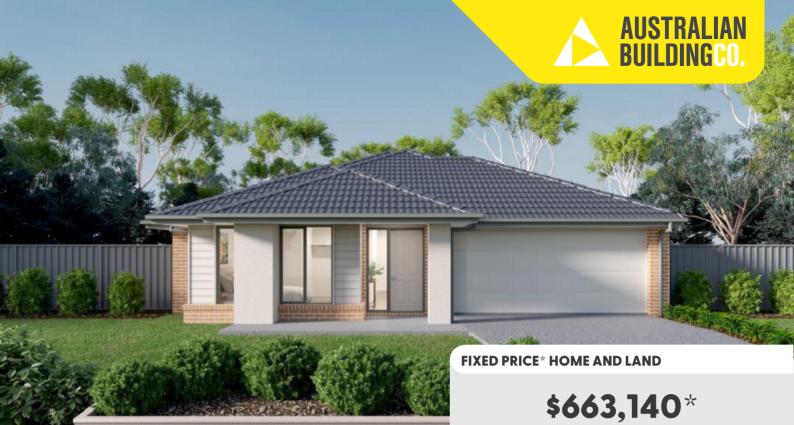

## **LOT 126 BALLADONIA AVENUE**

**ALTURA DROUIN 3818** 

SAFFIRE 22 | COVE FACADE

HOME SIZE: 22sq | 208m<sup>2</sup>

LAND SIZE: 14m WIDE BY 28m DEEP | 392m<sup>2</sup> FORECAST LAND TITLE REGISTRATION: AUG 2026

Price excludes upgrade items above standard specification such as feature render and bricks, front entrance timber decking, front entry door, brick infills above garage, external lighting, fencing, concrete paths and driveway. Façade Image may also contain items not supplied by Australian Building Company, namely landscaping and planter boxes.