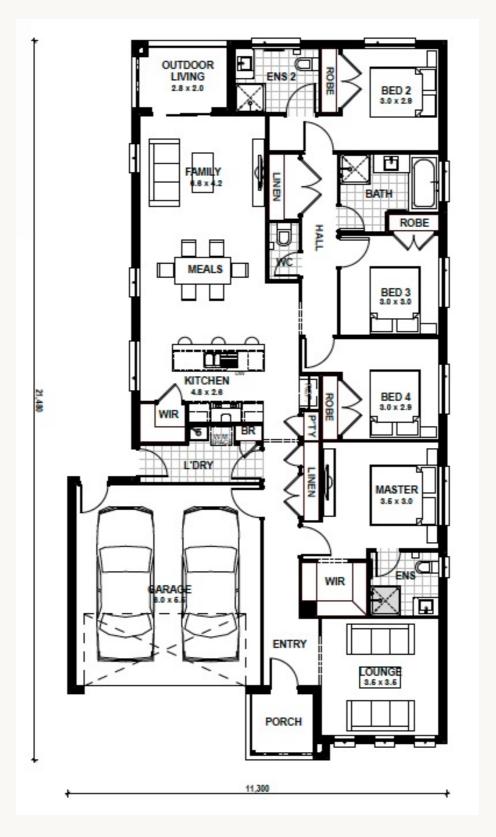

## Maplewood 22LGE

Land Title Date: September 2026

Land 445 sqm House 22 sq \$702,100

Land \$340,000 Build \$362,100

## Maplewood 22LGE

Address: Lot 118 Tenella Way, Drouin

Estate: Atlura