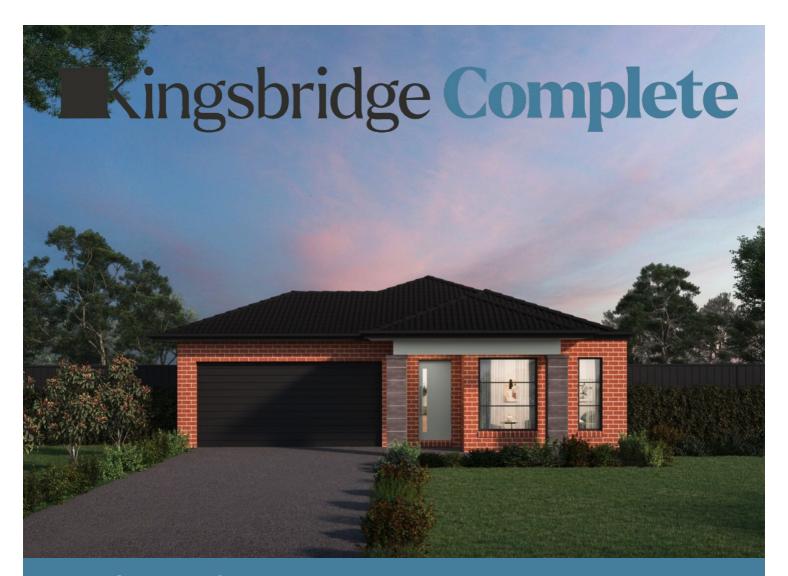

## Maplewood 22LGE

Land Title Date: September 2026

Land 445 sqm House 22 sq \$702,100

Land \$340,000 Build \$362,100

# Your Complete builders package

#### **Get in touch**

Kingsbridge
JEET GHUMAN
+61 487 624 477
jghuman@kingsbridge.com.au

#### **Quality Inclusions**

- 20mm edge stone benchtops to kitchen and bathrooms
- Front & rear landscaping
- Double glazing to all windows and sliding doors
- Block out roller blinds
- Split system cooling to master bedroom & living area
- \$10k your way promotion
- Colour through concrete driveway
- · 900mm gas freestanding cooker
- 600mm dishwasher
- · 2590h ceilings to ground floor
- LED downlights throughout



Scan to view the Kingsbridge Complete Range



Scan to view our Colour Selection Guide

## Maplewood 22LGE

Address: Lot 118 Tenell