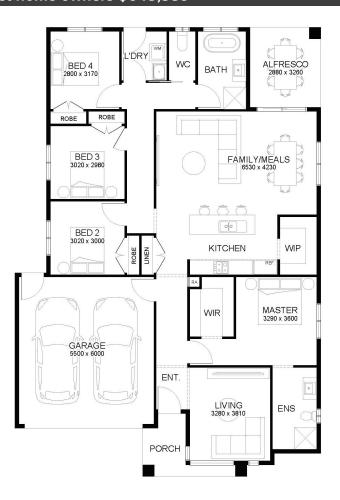

DROUIN

# SHERRIDON HOMES



SIMPL

# HOUSE & LAND PACKAGE \$658,359 first home owners \$648,359^



Lot 101 Altura , DROUIN \_4 🔄 \_2 🖨 \_2 🖨

# MADISON 203

#### SHERRIDON HOMES

LOT SIZE 536 sqm HOUSE AREA 202.67 sqm

## Inclusions

- Site Costs Allowance Including Rock Removal
- 7 Star energy Rated Homes
- Double-glazed awning windows and sliding doors (where required)
- Council & Developer Requirements
- Bushfire Measures To Meet BAL 12.5
- Colorbond Roof
- Floor Coverings Throughout
- · Colour-on concrete driveway (up to 36m2)
- Letterbox
- 3.5kw Split System To Living Area
- 2590mm Ceilings To Single Storey & Ground Floor In Double Storey Homes
- Block Out Roller Blinds Throughout
- Dishwasher
- · 20mm Stone Benchtop Throughout
- Downlights Throughout

### For more information contact Rohhit Uppal on 0410 487 687

\*Fixed Price Current As Of 07/04/2025. Fixed Pricing Is Based On