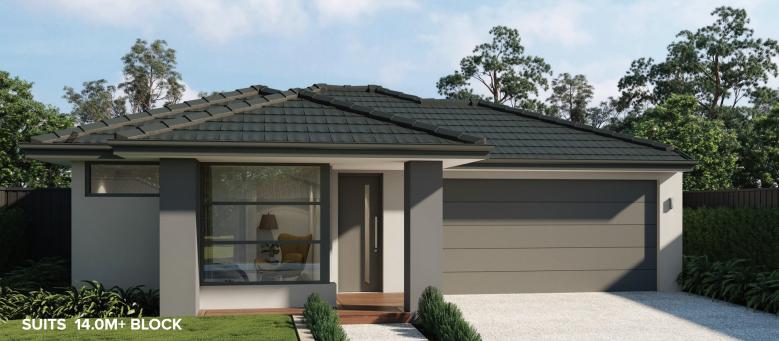

DROUIN

# SHERRIDON HOMES



SIMPL

# HOUSE & LAND PACKAGE \$658,359 first home owners \$648,359^



Lot 101 Altura , DROUIN \_4 🔄 \_2 🖨 \_2 🖨

# MADISON 203

#### SHERRIDON HOMES

LOT SIZE 536 sqm HOUSE AREA 202.67 sqm

## Inclusions

- Site Costs Allowance Including Rock Removal
- 7 Star energy Rated Homes
- Double-glazed awning windows and sliding doors (where required)
- Council & Developer Requirements
- Bushfire Measures To Meet BAL 12.5
- Colorbond Roof
- Floor Coverings Throughout
- · Colour-on concrete driveway (up to 36m2)
- Letterbox
- 3.5kw Split System To Living Area
- 2590mm Ceilings To Single Storey & Ground Floor In Double Storey Homes
- Block Out Roller Blinds Throughout
- Dishwasher
- · 20mm Stone Benchtop Throughout
- Downlights Throughout

### For more information contact Rohhit Uppal on 0410 487