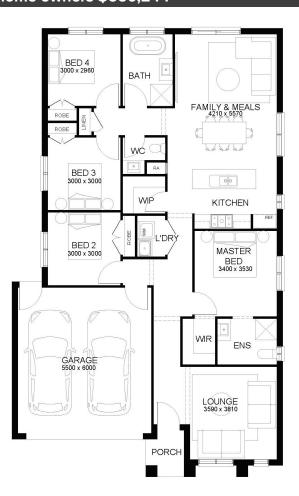

## **ALDEN 183**

SHERRIDON HOMES

LOT SIZE 536 sqm HOUSE AREA 182.97 sqm

## **Inclusions**

- Site Cost Allowance Including Rock Removal
- · 7-star energy rated homes
- Double-glazed awning windows and sliding doors (where required)
- 40mm edge category 1 stone bench top
- 1500mm freestanding bath
- Brickwork above all elevations including windows, external doors and over garage with face brick.
- · Evaporative cooling throughout
- · 900mm appliances
- · Tiled shower bases
- Colour on concrete driveway (up to 35m2)
- · Overhead cupboards to kitchen