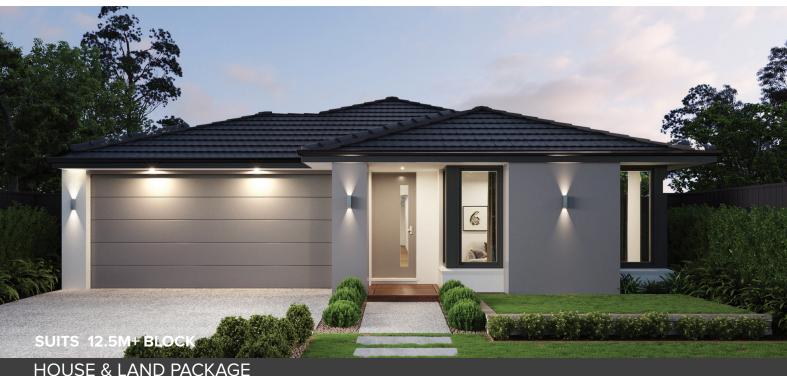

first home owners \$660,244

Lot 101 Altura, DROUIN



## **ALDEN 183**

SHERRIDON HOMES

LOT SIZE 536 sqm HOUSE AREA 182.97 sqm

## **Inclusions**

- Site Cost Allowance Including Rock Removal
- · 7-star energy rated homes
- Double-glazed awning windows and sliding doors (where required)
- 40mm edge category 1 stone bench top
- 1500mm freestanding bath
- Brickwork above all elevations including windows, external doors and over garage with face brick.
- · Evaporative cooling throughout
- · 900mm appliances
- · Tiled shower bases
- Colour on concrete driveway (up to 35m2)
- · Overhead cupboards to kitchen

For more information contact Rohhit Uppal on 0410 487 687

\*Fixed Price Current As Of 07/04/2025. Fixed Pricing Is Based On Developer Engineering Plans, Estate Guidelines And Plan Of S